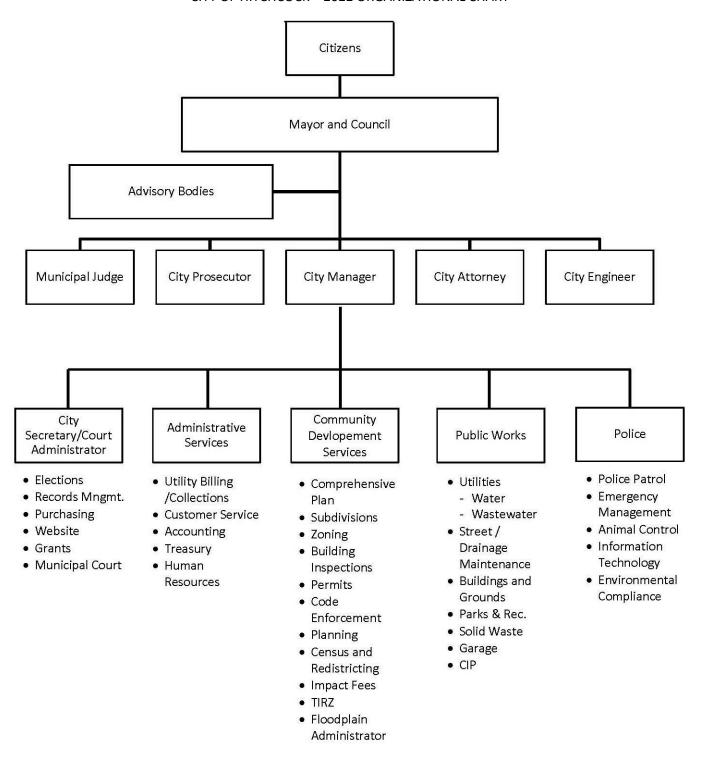

l as the executive team that contributed towards the development of the FY 2021/2022 Adopted Annual Budget. I also want to extend special compliments to Ruth Ann Sorrell for her contribution in putting the budget document together and Carmelina Serna for the creation of the budget cover. We believe that this Adopted budget is realistic, attainable, and cost-effectively meets the existing level of service which we have been directed to provide and which our citizens expect. The budget will be monitored closely, as to the performance of revenues and compliance with appropriation limits, with monthly reports provided to management and monitored by all departmental directors.

Respectfully submitted,

Marie Gelles

Marie Gelles City Manager

#### CITY OF HITCHCOCK - 2022 ORGANIZATIONAL CHART



## **CITY OF HITCHCOCK – PERSONNEL ALLOCATION OVERVIEW**

FY2022 ADOPTED Annual Operating & Capital Budget

|                              | FY 2020 | FY 2021 | FY 2021   | FY 2022 | Budget |
|------------------------------|---------|---------|-----------|---------|--------|
|                              | Actual  | Adopted | Estimated | Adopted | Change |
| GENERAL FUND                 |         |         |           |         |        |
| STAFFING                     |         |         |           |         |        |
| City Manager                 | 1       | 1       | 1         | 1       | 0      |
| City Secretary               | 1       | 1       | 1         | 1       | 0      |
| Finance                      | 1       | 2       | 2         | 3       | 1      |
| Police